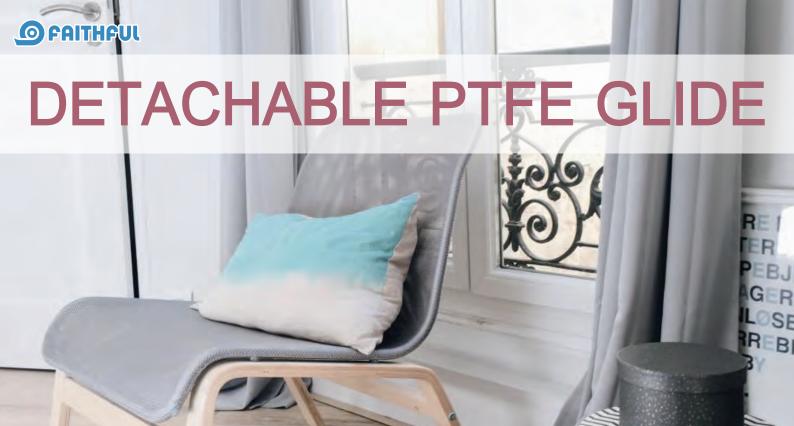

Our DETACHABLE PTFE GLIDE has a replaceable cup to save your time on fixing it. The detachable glide allows you to directly take off damaged cup from the stud instead of pulling out the whole nail or screw from furniture legs. An easy-moving chair and a zero-scratches floor only take you two steps to complete.