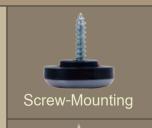

Replaceable cup (22mm & 30 mm)

Nail-in

## Instructions:

- 1. Pre-drill the bottom of chair leg
- 2. Fasten stud with screw onto chair leg
- 3. Clip on glide cup onto stud
- 4. Move chair smoothly without scratching floor