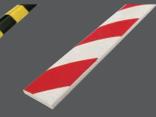

## Garage Cushion - protect car door and garage corner

**Corner Cushion** 70 x 70 x 30 mm

Ø40 mm

Slotted Round Edge Cushion Pie-Cut Round Edge Cushion Ø40 mm

L Edge Cushion 30 x 30 x 8 mm

Flat Cushion 60 x 10 mm