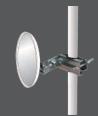

## Convex Mirror- increase visibility of blind corner in garage

**Round Mirror** 

- 300 mm 320R
- 400 mm 600R

**Oval Mirror** 

• 330 x 550 mm 1000R

Rectangular Mirror

- 400 x 300 mm 800R
- 540 x 375 mm 800R

**Plate Mounting** 

- 160 mm 600R
- 220 mm 320R

• 160 mm 600R

Fitting for Pole

- Plate Mounting • 160 x 190 mm 600R
- 200 x 240 mm 320R

**Magnet Mounting** 

• 160 x 190 mm 600R

Fitting for Wall