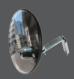

## Convex Mirror- increase visibility of blind corner in garage

**Round Mirror** 

- 300 mm 320R
- 400 mm 600R

**Oval Mirror** 

• 330 x 550 mm 1000R

Rectangular Mirror

- 400 x 300 mm 800R
- 540 x 375 mm 800R

**Plate Mounting** 

- 160 mm 600R
- 220 mm 320R

• 160 mm 600R

Fitting for Pole

- Plate Mounting • 160 x 190 mm 600R
- 200 x 240 mm 320R

**Magnet Mounting** 

• 160 x 190 mm 600R

Fitting for Wall