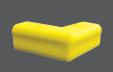

## Garage Cushion - protect car door and garage corner

**Corner Cushion** 70 x 70 x 30 mm

Ø40 mm

Slotted Round Edge Cushion Pie-Cut Round Edge Cushion Ø40 mm

L Edge Cushion 30 x 30 x 8 mm

Flat Cushion 60 x 10 mm