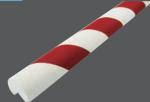

## Garage Cushion - protect car door and garage corner

**Corner Cushion** 70 x 70 x 30 mm

Ø40 mm

Slotted Round Edge Cushion Pie-Cut Round Edge Cushion Ø40 mm

L Edge Cushion 30 x 30 x 8 mm

Flat Cushion 60 x 10 mm