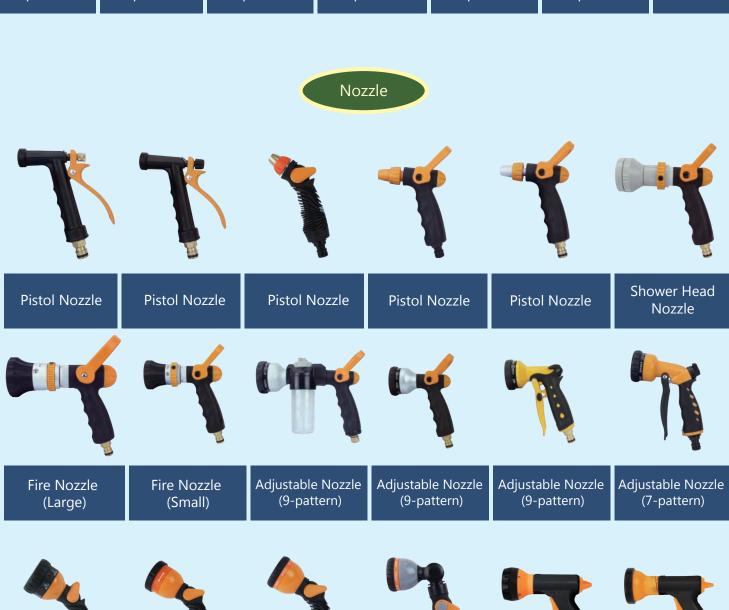

## Let's Gardening

Garden season is coming! Faithful arranges all of our garden watering for you to have an easy and refreshing gardening time. Our range includes sprinklers, hose nozzles, water wands and hose accessories. Each product is designed to be robust and ergonomic for you to use easily.