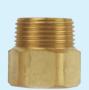

3/4" male hose x 3/4" male or 1/2" female pipe

3/4" male hose x 1/2" male pipe

3/4" male hose x 1/2" female pipe

3/4" male hose x 3/4" female pipe

3/4" female hose x 3/4" male pipe

3/4" female hose x 1/2" male pipe

3/4" female hose x 3/4" female pipe

3/4" female hose x 1/2" female pipe

3/4" female hose x 3/4" female pipe(Swivel)

3/4" female hose x 1/2" female pipe(Swivel)