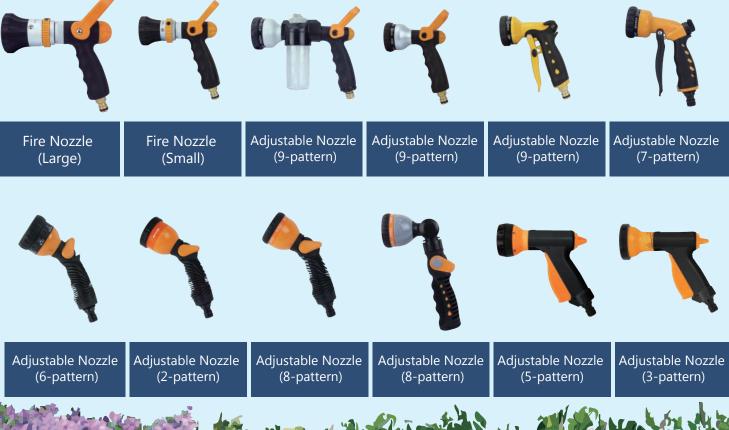

## Let's Gardening

Garden season is coming! Faithful arranges all of our garden watering for you to have an easy and refreshing gardening time. Our range includes sprinklers, hose nozzles, water wands and hose accessories. Each product is designed to be robust and ergonomic for you to use easily.