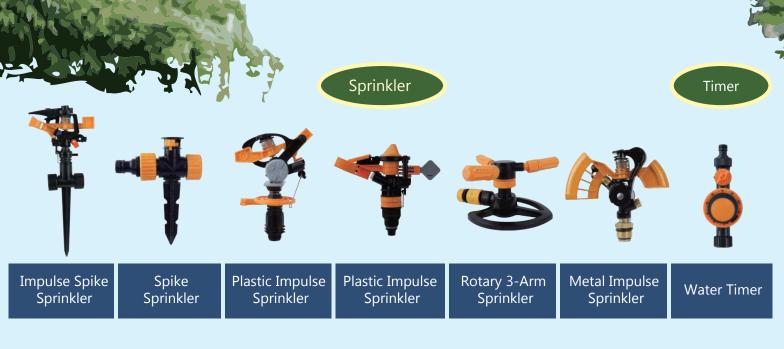

## Let's Gardening

Garden season is coming! Faithful arranges all of our garden watering for you to have an easy and refreshing gardening time. Our range includes sprinklers, hose nozzles, water wands and hose accessories. Each product is designed to be robust and ergonomic for you to use easily.