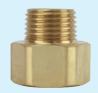

3/4" male hose x 3/4" male or 1/2" female pipe

3/4" male hose x 1/2" male pipe

3/4" male hose x 1/2" female pipe

3/4" male hose x 3/4" female pipe

3/4" female hose x 3/4" male pipe

3/4" female hose x 1/2" male pipe

3/4" female hose x 3/4" female pipe

3/4" female hose x 1/2" female pipe

3/4" female hose x 3/4" female pipe(Swivel)

3/4" female hose x 1/2" female pipe(Swivel)