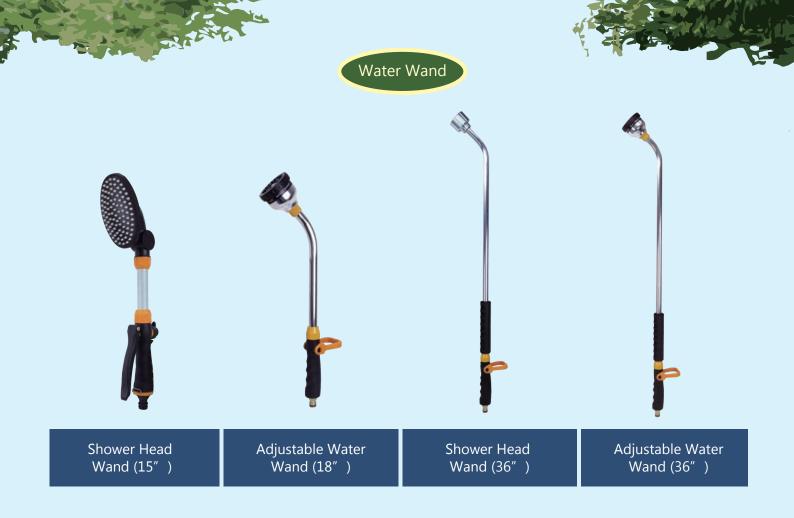

## Let's Gardening

Garden season is coming! Faithful arranges all of our garden watering for you to have an easy and refreshing gardening time. Our range includes sprinklers, hose nozzles, water wands and hose accessories. Each product is designed to be robust and ergonomic for you to use easily.